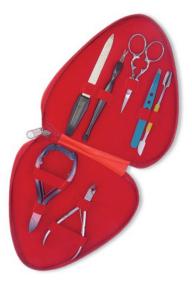

### 6 Pcs Manicure Kit.

QDI-101-2403

Also available with your required products.

7 Pcs Manicure Kit.

QDI-101-2404

Also available with your required products.

6 Pcs Manicure Kit.

QDI-101-2405

Also available with your required products.

6 Pcs Manicure Kit.

QDI-101-2406

Also available with your required products.

**4 Pcs Manicure Kit. QDI-101-2407**Also available with your required products.

QDI-101-2408
Also available with your required products.

**QDI-101-2409**Also available with your required products.

Barber Scissor Kit With Wooden Box.

Also available with your required products.

6 Pcs Manicure Kit.

QDI-101-2411

Also available with your required products.

11 Pcs Manicure Kit.

QDI-101-2412

Also available with your required products.

**6 Pcs Manicure Kit. QDI-101-2413**Also available with your required products.

**7 Pcs Manicure Kit. QDI-101-2414**Also available with your required products.

**6 Pcs Manicure Kit. QDI-101-2415**Also available with your required products.

Single Pcs Barber Scissor Kit.

QDI-101-2416

Also available with your required products.