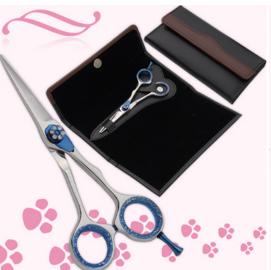

Polish Finish, 7, 8, 9, 10, 12 inch

**House Hold Scissors** 

QDI-101-2208 House Hold Scissors 5.5"

Barber Shears Kits
QDI-101-2301
Barber Shears Kits

Barber Shears Kits
QDI-101-2302
Barber Shears Kits

Barber Shears Kits
QDI-101-2303
Barber Shears Kits

Barber Shears Kits

QDI-101-2304

Barber Shears Kits

Barber Shears Kits

QDI-101-2305

Barber Shears Kits

Barber Shears Kits

QDI-101-2306

Barber Shears Kits

Barber Shears Kits
QDI-101-2307
Barber Shears Kits

Barber Shears Kits

QDI-101-2308

Barber Shears Kits

Barber Shears Kits
QDI-101-2309
Barber Shears Kits

Barber Shears Kits

QDI-101-2310

Barber Shears Kits

Barber Shears Kits

QDI-101-2311

Barber Shears Kits

Single Pcs Barber Scissor Kit.

QDI-101-2401

Available with any barber scissor.

**Single Pcs Barber Scissor Kit** 