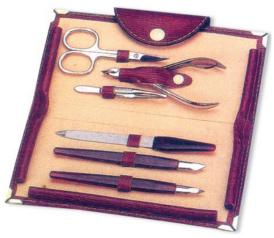

11 Pcs Manicure Kit.

QDI-101-2412

Also available with your required products.

**6 Pcs Manicure Kit. QDI-101-2413**Also available with your required products.

**7 Pcs Manicure Kit. QDI-101-2414**Also available with your required products.