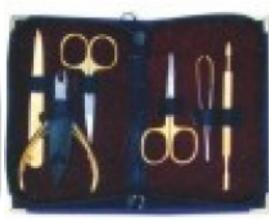

### 6 Pcs Manicure Kit.

QDI-101-2403

Also available with your required products.

7 Pcs Manicure Kit.

QDI-101-2404

Also available with your required products.

6 Pcs Manicure Kit.

QDI-101-2405

Also available with your required products.

6 Pcs Manicure Kit.

QDI-101-2406

Also available with your required products.

**4 Pcs Manicure Kit. QDI-101-2407**Also available with your required products.

QDI-101-2408
Also available with your required products.

**QDI-101-2409**Also available with your required products.

Barber Scissor Kit With Wooden Box.

Also available with your required products.

6 Pcs Manicure Kit.

QDI-101-2411

Also available with your required products.

11 Pcs Manicure Kit.

QDI-101-2412

Also available with your required products.

**6 Pcs Manicure Kit. QDI-101-2413**Also available with your required products.

**7 Pcs Manicure Kit. QDI-101-2414**Also available with your required products.

**6 Pcs Manicure Kit. QDI-101-2415**Also available with your required products.

Single Pcs Barber Scissor Kit.

QDI-101-2416

Also available with your required products.