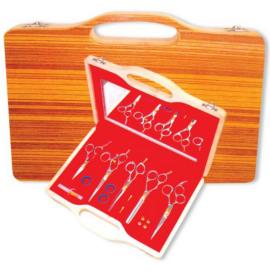

**QDI-101-2409**Also available with your required products.

Barber Scissor Kit With Wooden Box.

Also available with your required products.

6 Pcs Manicure Kit.

QDI-101-2411

Also available with your required products.