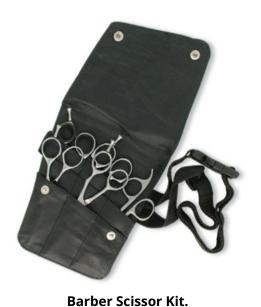

Barber Shears Kits

Barber Shears Kits

QDI-101-2311

Barber Shears Kits

Single Pcs Barber Scissor Kit.

QDI-101-2401

Available with any barber scissor.

**Single Pcs Barber Scissor Kit** 

QDI-101-2402

Available with any barber scissor.