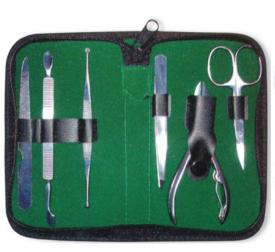

### 6 Pcs Manicure Kit.

QDI-101-2403

Also available with your required products.

7 Pcs Manicure Kit.

QDI-101-2404

Also available with your required products.

6 Pcs Manicure Kit.

QDI-101-2405

Also available with your required products.

6 Pcs Manicure Kit.

QDI-101-2406

Also available with your required products.

**4 Pcs Manicure Kit. QDI-101-2407**Also available with your required products.

QDI-101-2408
Also available with your required products.

**QDI-101-2409**Also available with your required products.

Barber Scissor Kit With Wooden Box.

Also available with your required products.

6 Pcs Manicure Kit.

QDI-101-2411

Also available with your required products.

11 Pcs Manicure Kit.

QDI-101-2412

Also available with your required products.

**6 Pcs Manicure Kit. QDI-101-2413**Also available with your required products.

**7 Pcs Manicure Kit. QDI-101-2414**Also available with your required products.

**6 Pcs Manicure Kit. QDI-101-2415**Also available with your required products.

Single Pcs Barber Scissor Kit.

QDI-101-2416

Also available with your required products.