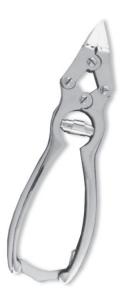

# CATALOGUE

Professional Hair Cutting Scissor With Razor Edge. Multicolor Coating

Also available in Satin Finish, Mirror Finish, Full Gold and Any Color. QTY

Professional Hair Cutting Scissor With Razor Edge. Multicolor Coating