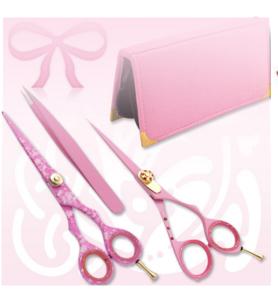

Polish Finish, 7, 8, 9, 10, 12 inch

**House Hold Scissors** 

QDI-101-2208 House Hold Scissors 5.5"

Barber Shears Kits
QDI-101-2301
Barber Shears Kits

Barber Shears Kits
QDI-101-2302
Barber Shears Kits

Barber Shears Kits
QDI-101-2303
Barber Shears Kits

Barber Shears Kits

QDI-101-2304

Barber Shears Kits

Barber Shears Kits

QDI-101-2305

Barber Shears Kits

Barber Shears Kits

QDI-101-2306

Barber Shears Kits

Barber Shears Kits
QDI-101-2307
Barber Shears Kits

Barber Shears Kits

QDI-101-2308

Barber Shears Kits

Barber Shears Kits
QDI-101-2309
Barber Shears Kits

Barber Shears Kits

QDI-101-2310

Barber Shears Kits

Barber Shears Kits

QDI-101-2311

Barber Shears Kits

Single Pcs Barber Scissor Kit.

QDI-101-2401

Available with any barber scissor.

**Single Pcs Barber Scissor Kit** 