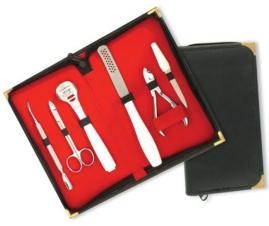

### 6 Pcs Manicure Kit.

QDI-101-2403

Also available with your required products.

7 Pcs Manicure Kit.

QDI-101-2404

Also available with your required products.

6 Pcs Manicure Kit.

QDI-101-2405

Also available with your required products.

6 Pcs Manicure Kit.

QDI-101-2406

Also available with your required products.

**4 Pcs Manicure Kit. QDI-101-2407**Also available with your required products.

QDI-101-2408
Also available with your required products.

**QDI-101-2409**Also available with your required products.

Barber Scissor Kit With Wooden Box.

Also available with your required products.

6 Pcs Manicure Kit.

QDI-101-2411

Also available with your required products.

11 Pcs Manicure Kit.

QDI-101-2412

Also available with your required products.

**6 Pcs Manicure Kit. QDI-101-2413**Also available with your required products.

**7 Pcs Manicure Kit. QDI-101-2414**Also available with your required products.

**6 Pcs Manicure Kit. QDI-101-2415**Also available with your required products.

Single Pcs Barber Scissor Kit.

QDI-101-2416

Also available with your required products.