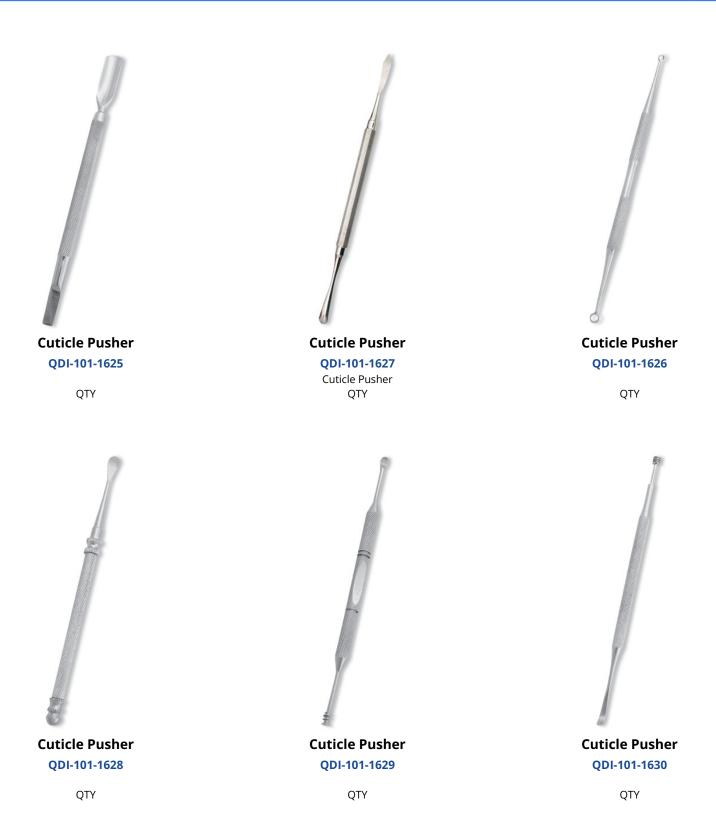

Cuticle Pusher
QDI-101-1601
Cuticle Pusher
QTY

**Cuticle Pusher QDI-101-1602**Cuticle Pusher
QTY

Cuticle Pusher
QDI-101-1603
Cuticle Pusher
QTY

**Cuticle Pusher QDI-101-1604**Cuticle Pusher
QTY

**Cuticle Pusher QDI-101-1605**Cuticle Pusher
QTY

Cuticle Pusher QDI-101-1606

QTY

Cuticle Pusher
QDI-101-1619
Cuticle Pusher
QTY

**Cuticle Pusher QDI-101-1620**Cuticle Pusher
QTY

Cuticle Pusher
QDI-101-1621
QTY

Cuticle Pusher QDI-101-1622 QTY

Cuticle Pusher QDI-101-1623

Cuticle Pusher QDI-101-1624

QTY

**Tweezer Color Coating** 

Available in Satin Finish, Mirror Finish, Multicolor Coating, Full Gold and any color. QTY

**Tweezer Color Coating** 

QDI-101-1702

Available in Satin Finish, Mirror Finish, Multicolor Coating, Full Gold and any color. QTY