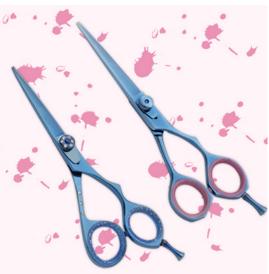

Professional Hair Cutting Scissor With Razor Edge. Multicolor Coating. Three Rings With Screw Adjust

QDI-101-1010

Also available in Satin Finish, Mirror Finish, Full Gold and Any Color.

QTY

Professional Hair Cutting Scissor With Razor Edge. Multicolor Coating. Three Rings With Screw Adjust

QDI-101-1011

Also available in Satin Finish, Mirror Finish, Full Gold and Any Color. QTY

Professional Hair Cutting Scissor With Razor Edge. Multicolor Coating. Three Rings With Screw Adjust

QDI-101-1012

Also available in Satin Finish, Mirror Finish, Full Gold and Any Color.

Professional Hair Cutting Scissor With Razor Edge. Multicolor Coating. Three Rings With Screw Adjust

Also available in Satin Finish, Mirror Finish, Full Gold and Any Color. QTY

Professional Hair Cutting Scissor With Razor Edge. Multicolor Coating. Three Rings With Screw Adjust

QDI-101-1014

Also available in Satin Finish, Mirror Finish, Full Gold and Any Color. QTY

Professional Hair Cutting Scissor With Razor Edge. Multicolor Coating. Three Rings With Screw Adjust

QDI-101-1015

Also available in Satin Finish, Mirror Finish, Full Gold and Any Color. QTY

Professional Hair Cutting Scissor With Razor Edge. Multicolor Coating. Three Rings With Screw Adjust

QDI-101-1016

Also available in Satin Finish, Mirror Finish, Full Gold and Any Color.

QTY

Professional Hair Cutting Scissor With Razor Edge. Blue Color Coating.