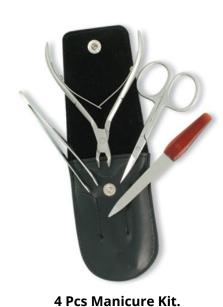

Also available with your required products.

6 Pcs Manicure Kit.

QDI-101-2406

Also available with your required products.

**4 Pcs Manicure Kit. QDI-101-2407**Also available with your required products.

QDI-101-2408
Also available with your required products.