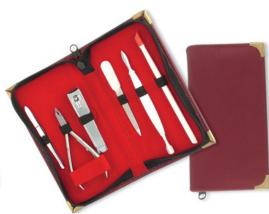

### 6 Pcs Manicure Kit.

QDI-101-2403

Also available with your required products.

7 Pcs Manicure Kit.

QDI-101-2404

Also available with your required products.

6 Pcs Manicure Kit.

QDI-101-2405

Also available with your required products.

6 Pcs Manicure Kit.

QDI-101-2406

Also available with your required products.

**4 Pcs Manicure Kit. QDI-101-2407**Also available with your required products.

QDI-101-2408
Also available with your required products.

**QDI-101-2409**Also available with your required products.

Barber Scissor Kit With Wooden Box.

Also available with your required products.

6 Pcs Manicure Kit.

QDI-101-2411

Also available with your required products.

11 Pcs Manicure Kit.

QDI-101-2412

Also available with your required products.

**6 Pcs Manicure Kit. QDI-101-2413**Also available with your required products.

**7 Pcs Manicure Kit. QDI-101-2414**Also available with your required products.

**6 Pcs Manicure Kit. QDI-101-2415**Also available with your required products.

Single Pcs Barber Scissor Kit.

QDI-101-2416

Also available with your required products.