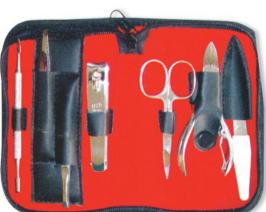

### 6 Pcs Manicure Kit.

QDI-101-2403

Also available with your required products.

7 Pcs Manicure Kit.

QDI-101-2404

Also available with your required products.

6 Pcs Manicure Kit.

QDI-101-2405

Also available with your required products.

6 Pcs Manicure Kit.

QDI-101-2406

Also available with your required products.

**4 Pcs Manicure Kit. QDI-101-2407**Also available with your required products.

QDI-101-2408
Also available with your required products.

**QDI-101-2409**Also available with your required products.

Barber Scissor Kit With Wooden Box.

Also available with your required products.

6 Pcs Manicure Kit.

QDI-101-2411

Also available with your required products.

11 Pcs Manicure Kit.

QDI-101-2412

Also available with your required products.

**6 Pcs Manicure Kit. QDI-101-2413**Also available with your required products.

**7 Pcs Manicure Kit. QDI-101-2414**Also available with your required products.

**6 Pcs Manicure Kit. QDI-101-2415**Also available with your required products.

Single Pcs Barber Scissor Kit.

QDI-101-2416

Also available with your required products.