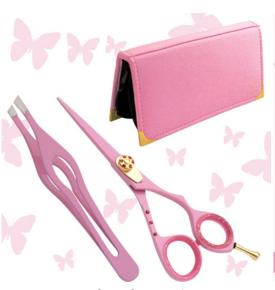

Polish Finish, 7, 8, 9, 10, 12 inch

**House Hold Scissors** 

QDI-101-2208 House Hold Scissors 5.5"

Barber Shears Kits
QDI-101-2301
Barber Shears Kits

Barber Shears Kits
QDI-101-2302
Barber Shears Kits

Barber Shears Kits
QDI-101-2303
Barber Shears Kits

Barber Shears Kits

QDI-101-2304

Barber Shears Kits

Barber Shears Kits

QDI-101-2305

Barber Shears Kits

Barber Shears Kits

QDI-101-2306

Barber Shears Kits

Barber Shears Kits
QDI-101-2307
Barber Shears Kits

Barber Shears Kits

QDI-101-2308

Barber Shears Kits

Barber Shears Kits
QDI-101-2309
Barber Shears Kits

Barber Shears Kits

QDI-101-2310

Barber Shears Kits

Barber Shears Kits

QDI-101-2311

Barber Shears Kits

Single Pcs Barber Scissor Kit.

QDI-101-2401

Available with any barber scissor.

**Single Pcs Barber Scissor Kit** 