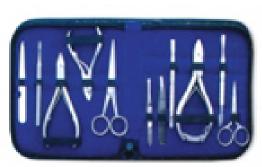

### 6 Pcs Manicure Kit.

QDI-101-2403

Also available with your required products.

7 Pcs Manicure Kit.

QDI-101-2404

Also available with your required products.

6 Pcs Manicure Kit.

QDI-101-2405

Also available with your required products.

6 Pcs Manicure Kit.

QDI-101-2406

Also available with your required products.

**4 Pcs Manicure Kit. QDI-101-2407**Also available with your required products.

QDI-101-2408
Also available with your required products.

**QDI-101-2409**Also available with your required products.

Barber Scissor Kit With Wooden Box.

Also available with your required products.

6 Pcs Manicure Kit.

QDI-101-2411

Also available with your required products.

11 Pcs Manicure Kit.

QDI-101-2412

Also available with your required products.

**6 Pcs Manicure Kit. QDI-101-2413**Also available with your required products.

**7 Pcs Manicure Kit. QDI-101-2414**Also available with your required products.

**6 Pcs Manicure Kit. QDI-101-2415**Also available with your required products.

Single Pcs Barber Scissor Kit.

QDI-101-2416

Also available with your required products.